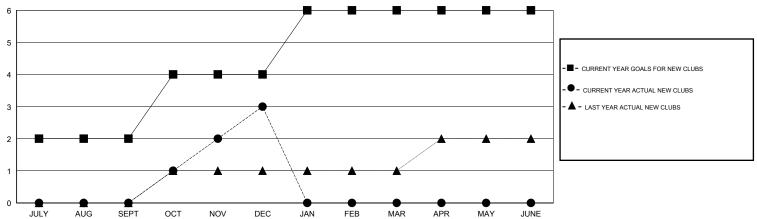

| 115                | 161                                 | 98                 | 63               |
| OCT/NOV/DEC   | 2                | 3                 | 0                | 3                | OCT/NOV/DEC           | 125                | 159                                 | 36                 | 123              |
| JAN/FEB/MAR   | 2                | 0                 | 0                | 0                | JAN/FEB/MAR           | 120                | 0                                   | 0                  | 0                |
| APR/MAY/JUNE  | 0                | 0                 | 0                | 0                | APR/MAY/JUNE          | 15                 | 0                                   | 0                  | 0                |

### GOALS AND ACTUAL NEW CLUBS CUMULATIVE



#### GOALS AND ACTUAL MEMBERS CUMULATIVE



| DROPPED CLUBS: 0  DROPPED MEMBERS |     | 69 CLUBS OF 105 ADDED 1 OR MORE NEW MEMBERS | GENDER DISTRIBUT  MALE  FEMALE | FION<br>2,371 (73.70%)<br>846 (26.30%) |     |
|-----------------------------------|-----|---------------------------------------------|--------------------------------|----------------------------------------|-----|
| DECEASED                          | 4   | CLICK HERE FOR HEALTH                       | FAMILY UNIT MEMBERS            |                                        | 300 |
| CLUB CANCELLED                    | 0   | ASSESSMENT DATA                             |                                |                                        | 139 |
| OTHER                             | 130 |