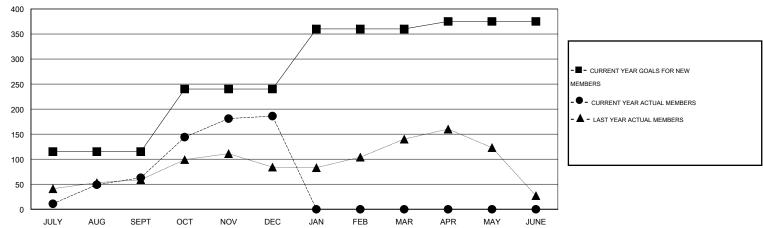

#### GOALS AND ACTUAL MEMBERS CUMULATIVE

| DROPPED CLUBS: 0  DROPPED MEMBERS |     | 69 CLUBS OF 105 ADDED 1 OR MORE NEW MEMBERS | GENDER DISTRIBUT  MALE  FEMALE | FION<br>2,371 (73.70%)<br>846 (26.30%) |     |
|-----------------------------------|-----|---------------------------------------------|--------------------------------|----------------------------------------|-----|
| DECEASED                          | 4   | CLICK HERE FOR HEALTH                       | FAMILY UNIT MEMBERS            |                                        | 300 |
| CLUB CANCELLED                    | 0   | ASSESSMENT DATA                             |                                |                                        | 139 |
| OTHER                             | 130 |                                             | HEAD OF HOUSEHOLD              |                                        |     |
| TOTAL                             | 134 |                                             | NON-HEAD OF HOUSEHOLD          | 161                                    |     |